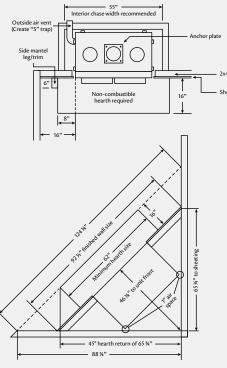

## **UNIQUE AIR SUPPLY SYSTEM**

The GranView incorporates a unique combustion air supply system that directs outside air to every supply port inside the fire chamber. By directly connecting the combustion air from outside the home to the unit, heated room air is not lost up the chimney when you are burning a fire. "Fireplace odor" or cold drafts will never invade your home when the fireplace is not in use.

#### **ZERO CLEARANCE INSTALLATION**

Our zero clearance surround provides easy, cost effective installation. A special foundation or support is not required to install the fireplace.

| Specifications                                                        |                         |  |
|-----------------------------------------------------------------------|-------------------------|--|
| Firebox capacity                                                      | 4.2 cu. ft.             |  |
| Emissions                                                             | 2.72 g/kg               |  |
| Overall efficiency                                                    | 72%                     |  |
| Log length                                                            | 24" average             |  |
| Framing dimensions                                                    | 45 ½" W x 51" H x 24" D |  |
| Chimney size                                                          | 8" diameter             |  |
| Weight                                                                | 685 lbs.                |  |
| Convection air circulation of 200 cu. ft. / minute. Blowers optional. |                         |  |
| Optional heat ducting methods.                                        |                         |  |
| Mobile home approved.                                                 |                         |  |
| Complies with EPA requirements as a fireplace.                        |                         |  |