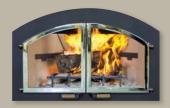

# GranView

High Efficiency Zero Clearance Fireplace

Ancient Iron Door and Lower Louver

### **DOOR OPTIONS**

Rectangular Black Door

**Prairie Door** 

**Ancient Iron Door** 

Rectangular Nickel Door

**Arched Black Door** 

LOUVER AND GRILL OPTIONS

GranView with Prairie Door and Designer Louvers

# **DOOR OPTIONS**

**Arched Prairie Door** 

**Arched Ancient Iron** 

**Arched Nickel Door** 

Taconite Trim for Rectangular or Arched Ancient Iron

LOUVER AND
GRILL OPTIONS

Designer Grill

Screen for Open Burning