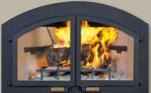

### **DOOR OPTIONS**

Rectangular Black Door

**Prairie Door** 

**Ancient Iron Door** 

Rectangular Nickel Door

**Arched Black Door** 

LOUVER AND GRILL OPTIONS

GranView with Prairie Door and Designer Louvers

# **DOOR OPTIONS**

**Arched Prairie Door** 

**Arched Ancient Iron** 

**Arched Nickel Door** 

Taconite Trim for Rectangular or Arched Ancient Iron

LOUVER AND
GRILL OPTIONS

Designer Grill

Screen for Open Burning