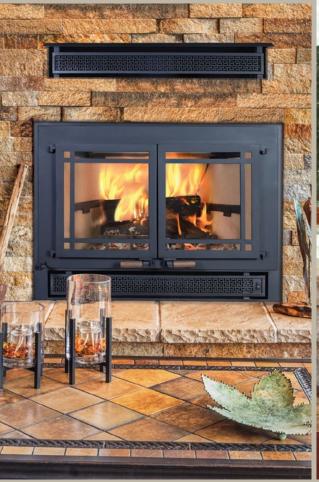

# GranView

High Efficiency Zero Clearance Fireplace

Ancient Iron Door and Lower Louver

# **Maximum Fire View**

With a 33" W x 17 ½" H opening, the GranView has the largest fire view of any wood burning fireplace in its class. This window of flame provides a beautiful focal point for any room, without any unsightly internal obstructions.

#### **FLEXIBLE DESIGN OPTIONS**

The elegant style of our arched or rectangular doors can be enhanced with optional nickel plating or Ancient Iron to create a fireplace design with unlimited decorating options. Choose the look you desire by finishing your installation with stone, tile, stucco or any manufactured facing material to create the fireplace of your dreams.