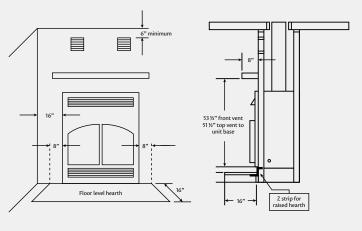

#### **ZERO CLEARANCE INSTALLATION**

Our zero clearance surround provides easy, cost effective installation. A special foundation or support is not required to install the fireplace.

| Specifications                                                        |                         |  |
|-----------------------------------------------------------------------|-------------------------|--|
| Firebox capacity                                                      | 4.2 cu. ft.             |  |
| Emissions                                                             | 2.72 g/kg               |  |
| Overall efficiency                                                    | 72%                     |  |
| Log length                                                            | 24" average             |  |
| Framing dimensions                                                    | 45 ½" W x 51" H x 24" D |  |
| Chimney size                                                          | 8" diameter             |  |
| Weight                                                                | 685 lbs.                |  |
| Convection air circulation of 200 cu. ft. / minute. Blowers optional. |                         |  |
| Optional heat ducting methods.                                        |                         |  |
| Mobile home approved.                                                 |                         |  |
| Complies with EPA requirements as a fireplace.                        |                         |  |