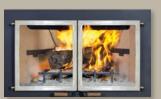

# GranView

High Efficiency Zero Clearance Fireplace

Ancient Iron Door and Lower Louver

# **Maximum Fire View**

With a 33" W x 17 ½" H opening, the GranView has the largest fire view of any wood burning fireplace in its class. This window of flame provides a beautiful focal point for any room, without any unsightly internal obstructions.

#### 95.4% COMBUSTION EFFICIENT DESIGN

While you're relaxing in the warmth of the fire, the GranView is hard at work burning the smoke that is wasted by normal fireplace designs. This cleanburning fireplace limits hydrocarbon emissions, reducing creosote accumulation in the chimney.