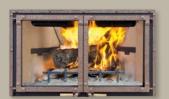

# **Maximum Fire View**

With a 33" W x 17 ½" H opening, the GranView has the largest fire view of any wood burning fireplace in its class. This window of flame provides a beautiful focal point for any room, without any unsightly internal obstructions.

A specially designed air wash provides ample flow of incoming air to continually sweep the glass clean and create a dramatic flame pattern.