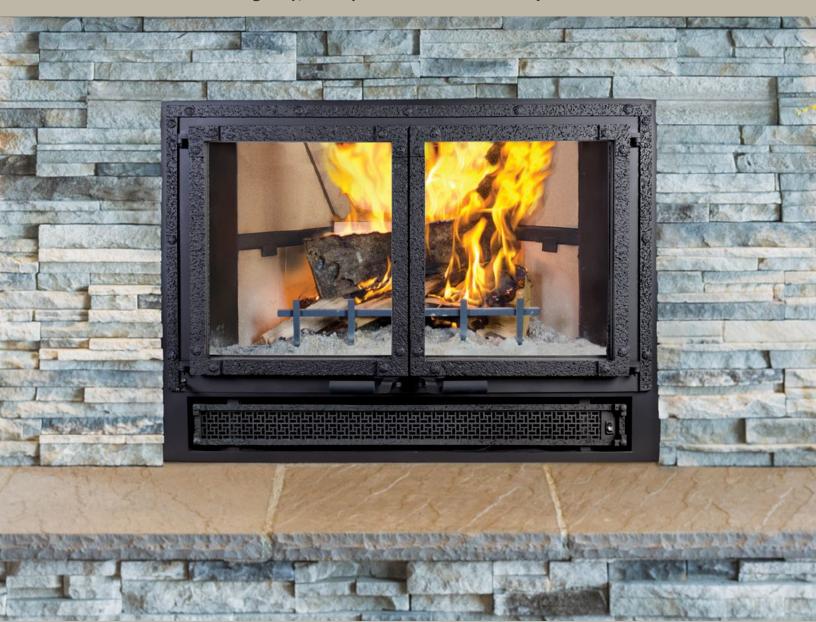

# GranView

High Efficiency Zero Clearance Fireplace

Ancient Iron Door and Lower Louver

# **Maximum Fire View**

With a 33" W x 17 ½" H opening, the GranView has the largest fire view of any wood burning fireplace in its class. This window of flame provides a beautiful focal point for any room, without any unsightly internal obstructions.

A specially designed air wash provides ample flow of incoming air to continually sweep the glass clean and create a dramatic flame pattern.