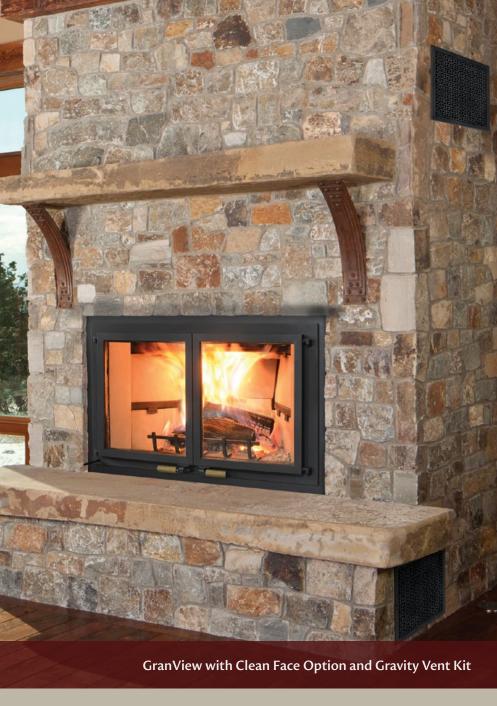

# GranView

High Efficiency Zero Clearance Fireplace

Ancient Iron Door and Lower Louver

# **Maximum Fire View**

With a 33" W x 17 ½" H opening, the GranView has the largest fire view of any wood burning fireplace in its class. This window of flame provides a beautiful focal point for any room, without any unsightly internal obstructions.

#### **ZERO CLEARANCE INSTALLATION**

Our zero clearance surround provides easy, cost effective installation. A special foundation or support is not required to install the fireplace.