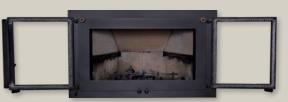

#### **FLEXIBLE DESIGN OPTIONS**

The elegant style of our arched or rectangular doors can be enhanced with optional nickel plating or Ancient Iron to create a fireplace design with unlimited decorating options. Choose the look you desire by finishing your installation with stone, tile, stucco or any manufactured facing material to create the fireplace of your dreams.

### **DOOR OPTIONS**

Rectangular Black Door

**Prairie Door** 

**Ancient Iron Door** 

Rectangular Nickel Door

**Arched Black Door** 

LOUVER AND GRILL OPTIONS

GranView with Prairie Door and Designer Louvers

# **DOOR OPTIONS**

**Arched Prairie Door** 

**Arched Ancient Iron** 

**Arched Nickel Door** 

Taconite Trim for Rectangular or Arched Ancient Iron

LOUVER AND
GRILL OPTIONS

Designer Grill

Screen for Open Burning