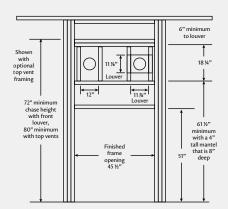

| Specifications                                                        |                         |  |
|-----------------------------------------------------------------------|-------------------------|--|
| Firebox capacity                                                      | 4.2 cu. ft.             |  |
| Emissions                                                             | 2.72 g/kg               |  |
| Overall efficiency                                                    | 72%                     |  |
| Log length                                                            | 24" average             |  |
| Framing dimensions                                                    | 45 ½" W x 51" H x 24" D |  |
| Chimney size                                                          | 8" diameter             |  |
| Weight                                                                | 685 lbs.                |  |
| Convection air circulation of 200 cu. ft. / minute. Blowers optional. |                         |  |
| Optional heat ducting methods.                                        |                         |  |
| Mobile home approved.                                                 |                         |  |
| Complies with EPA requirements as a fireplace.                        |                         |  |