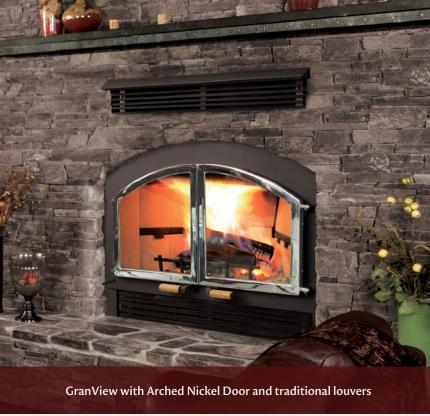

# GranView

High Efficiency Zero Clearance Fireplace

Ancient Iron Door and Lower Louver

# **Maximum Fire View**

With a 33" W x 17 ½" H opening, the GranView has the largest fire view of any wood burning fireplace in its class. This window of flame provides a beautiful focal point for any room, without any unsightly internal obstructions.

#### **FLEXIBLE DESIGN OPTIONS**

The elegant style of our arched or rectangular doors can be enhanced with optional nickel plating or Ancient Iron to create a fireplace design with unlimited decorating options. Choose the look you desire by finishing your installation with stone, tile, stucco or any manufactured facing material to create the fireplace of your dreams.